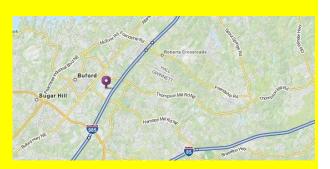

## **Directions:**

From I85 North:

Take exit 120 for Hamilton Mill Rd toward Hamilton Mill Pkwy go 0.2 Miles

Turn right onto Hamilton Mill Rd go 5.1 Miles
Turn right onto Mill Center Pkwy
(Destination will be on your left)

From I85 South:

Take exit 120 for Hamilton Mill Rd toward Hamilton Mill Pkwy go 0.2 Miles

Turn Left onto Hamilton Mill Rd go 5.1 Miles
Turn right onto Mill Center Pkwy
(Destination will be on your left)